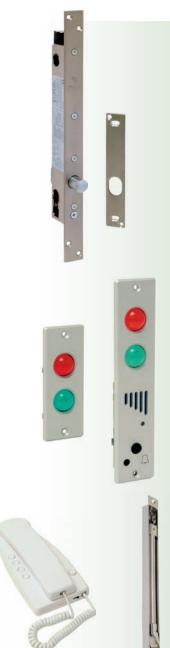

### Kit for interlocking system **Example 1**

- FEATURES: Management of the doors with manual opening by means of console push buttons
- Kit is made up of:
- N° 2 Solenoid bolts series 24600 or 24800 (specify backset)
- N° 1 Power supply item 05320 or 05312 (in box with space for battery)
- N° 1 Command console item 54612
- N° 2 Concealed cable covers (with lock mounted on the door) item 08600
- N° 1 Backup battery item 00712

### Kit for interlocking system **Example 2**

FEATURES: Management of the doors with manual opening by means of console push buttons.

Indicator lamp signalling to be inserted on the door post to aid management of opening to the public.

Kit is made up of:

- N° 2 Solenoid bolts series 24600 or 24800 (specify backset)
- N° 1 Power supply item 05320 or 05312 (in box with space for battery)
- N° 1 Command console item 54612
- N° 4 Indicator lamps item 55010 (Silver or Black)
- N° 2 Concealed cable covers (with lock mounted on the door) item 08600
- N° 1 Backup battery item 00712

### Kit for interlocking system Example 3

FEATURES: Management of the doors with manual opening by means of console push buttons.

Indicator lamp signalling to be inserted on the door post to assist management of opening and intercom for communication with the public outside. Kit is made up of:

- N° 2 Solenoid bolts series 24600 or 24800 (specify backset)
- N° 1 Power supply item 05320 or 05312 (in box with space for battery)
- N° 1 Command console item 54612
- N° 3 Indicator lamps item 55010 (Silver or Black)
- N° 1 Indicator lamp item 55012 (Silver or Black)
- N° 1 Intercom handset item 05513
- N° 2 Concealed cable covers (with lock mounted on the door) item 08600
- N° 1 Backup battery item 00712