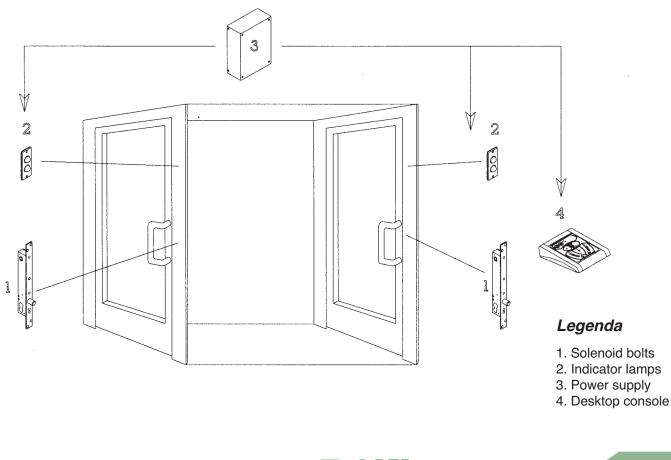

### INTERLOCKING KITS WITH SECURITY SOLENOID BOLTS

### Interlocking system with Prima series solenoid bolts