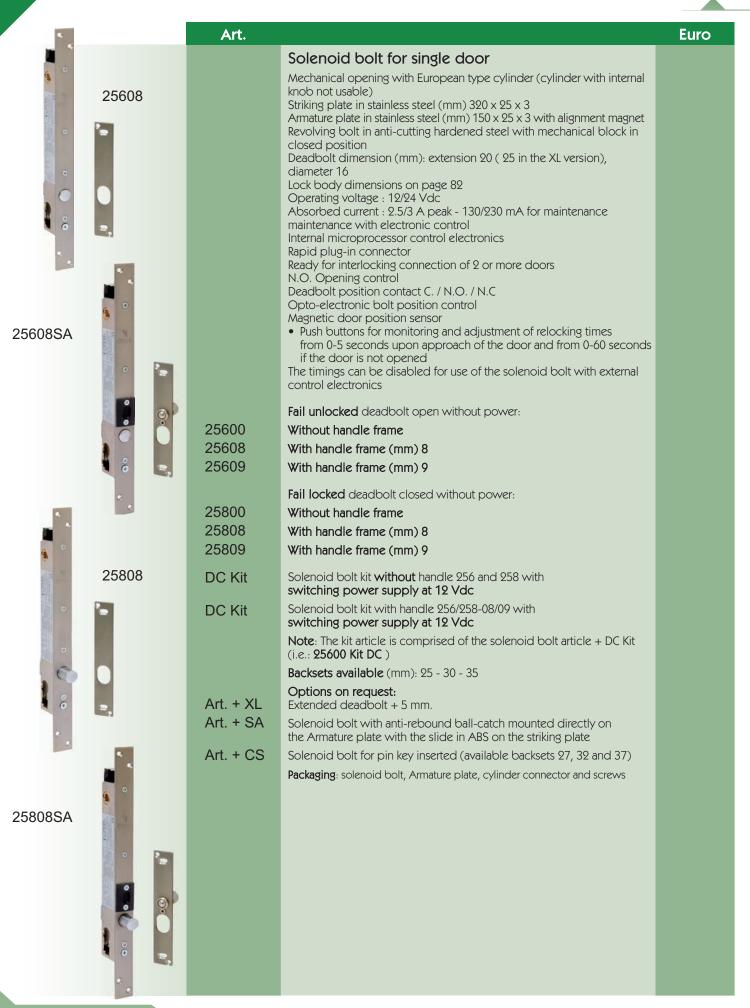

## VERTICAL SECURITY SOLENOID LOCKS

\/E 

| WITH LAT | Art.           |                                                                                                                                                                                                                                                                                                                                                                                                                                                                                                                                                                                                                                                                                                                                                                                                                                                                                                                                                                                                                     | Euro |
|----------|----------------|---------------------------------------------------------------------------------------------------------------------------------------------------------------------------------------------------------------------------------------------------------------------------------------------------------------------------------------------------------------------------------------------------------------------------------------------------------------------------------------------------------------------------------------------------------------------------------------------------------------------------------------------------------------------------------------------------------------------------------------------------------------------------------------------------------------------------------------------------------------------------------------------------------------------------------------------------------------------------------------------------------------------|------|
|          |                | Solenoid bolt for single door                                                                                                                                                                                                                                                                                                                                                                                                                                                                                                                                                                                                                                                                                                                                                                                                                                                                                                                                                                                       | Edio |
|          | 25900<br>25908 | Mechanical opening with European type cylinder (cylinder with internal<br>knob not usable)<br>Striking plate in stainless steel (mm) 320 x 25 x 3<br>Armature plate in stainless steel (mm) 150 x 25 x 3<br>Reversible anti-cutting latch in hardened steel<br>Lock body dimensions on page 82<br>Latch dimensions (mm): 16 (diameter) x 14 x 16 extension<br>Operating voltage : 12/24 Vdc<br>Absorbed current : 2.5/3 A peak - 130/230 mA for maintenance with<br>electronic control<br>Internal microprocessor control electronics<br>Rapid plug-in connector<br>N.O. Opening control<br>Monitored latch position contact C. / N.O. / N.C<br>Opto-electronic Monitored latch position control<br>Push button for monitoring and adjustment of the latch protrusion time<br>from 0-60 seconds<br>The timing can be disabled for use of the solenoid bolt with external<br>control electronics<br><b>Fail locked</b> latch closed without power:<br><b>Without handle frame</b><br><b>With handle frame (mm) 8</b> |      |
| •        | 25909          | With handle frame (mm) 9                                                                                                                                                                                                                                                                                                                                                                                                                                                                                                                                                                                                                                                                                                                                                                                                                                                                                                                                                                                            |      |
| 25908    | DC Kit         | Solenoid bolt kit <b>without</b> handle 25900 with <b>switching power supply at 12 Vdc</b>                                                                                                                                                                                                                                                                                                                                                                                                                                                                                                                                                                                                                                                                                                                                                                                                                                                                                                                          |      |
|          | DC Kit         | Solenoid bolt kit without handle 259 - 08/09 with switching power supply at 12 Vdc                                                                                                                                                                                                                                                                                                                                                                                                                                                                                                                                                                                                                                                                                                                                                                                                                                                                                                                                  |      |
|          |                | Note: The kit article is comprised of the solenoid bolt article + DC Kit (i.e.: 25900 Kit DC)                                                                                                                                                                                                                                                                                                                                                                                                                                                                                                                                                                                                                                                                                                                                                                                                                                                                                                                       |      |
|          |                | Backsets available (mm): 25 - 30 - 35                                                                                                                                                                                                                                                                                                                                                                                                                                                                                                                                                                                                                                                                                                                                                                                                                                                                                                                                                                               |      |
|          | Art. + SA      | Solenoid bolt with anti-rebound ball-catch mounted directly on the Armature plate with the slide in ABS on the striking plate                                                                                                                                                                                                                                                                                                                                                                                                                                                                                                                                                                                                                                                                                                                                                                                                                                                                                       |      |
|          | Art. + CS      | Solenoid bolt for pin key inserted (available backsets 27, 32 and 37)<br><b>Packaging</b> : solenoid bolt, Armature plate, cylinder connector and screws                                                                                                                                                                                                                                                                                                                                                                                                                                                                                                                                                                                                                                                                                                                                                                                                                                                            |      |
|          |                |                                                                                                                                                                                                                                                                                                                                                                                                                                                                                                                                                                                                                                                                                                                                                                                                                                                                                                                                                                                                                     |      |

25908SA