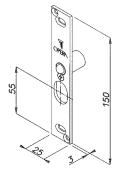

### VERTICAL FAIL UNLOCKED SECURITY SOLENOID BOLTS WITH LATCH

|         | Art.                    |                                                                                                                                                                                                                                                                                                                                                                                                                                                                                                                                                                                                                                                                                                                                                                                                                                             | Euro |
|---------|-------------------------|---------------------------------------------------------------------------------------------------------------------------------------------------------------------------------------------------------------------------------------------------------------------------------------------------------------------------------------------------------------------------------------------------------------------------------------------------------------------------------------------------------------------------------------------------------------------------------------------------------------------------------------------------------------------------------------------------------------------------------------------------------------------------------------------------------------------------------------------|------|
| 25910   | 25910<br>25918<br>25919 | Security Fail unlocked solenoid bolt for single door<br>Mechanical opening with European type cylinder (cylinder with internal<br>knob not usable)<br>Striking plate in stainless steel (mm) 320 x 25 x 3<br>Armature plate in stainless steel (mm) 150 x 25 x 3<br>Reversible anti-cutting latch in hardened steel<br>Lock body dimensions (see below)<br>Latch dimensions (mm): 16 (diameter) x 14 x 16 extension<br>Operating voltage : 12/24 Vdc<br>Absorbed current : 2.5/3 A peak - 130/230 mA for permanent<br>maintenance with electronic control<br>Internal microprocessor control electronics<br>N.O. Opening control<br>Opto-electronic Monitored latch position control<br>Relocking after 5 seconds<br>Fail unlocked latch closed with power:<br>Without handle frame<br>With handle frame (mm) 8<br>With handle frame (mm) 9 |      |
| 25910SA | Art. + SA<br>Art. + CS  | Backsets available (mm): 25 - 30 - 35<br>Solenoid bolt with anti-rebound ball-catch mounted directly on the<br>Armature plate with the slide in ABS on the striking plate<br>Solenoid bolt for pin key inserted (available backsets 27, 32 and 37)<br>Packaging: solenoid bolt, Armature plate, cylinder connector and screws                                                                                                                                                                                                                                                                                                                                                                                                                                                                                                               |      |

| BACKSET | х  | Y  |
|---------|----|----|
| E. 25   | 22 | 35 |
| E. 30   | 27 | 40 |
| E. 35   | 32 | 45 |