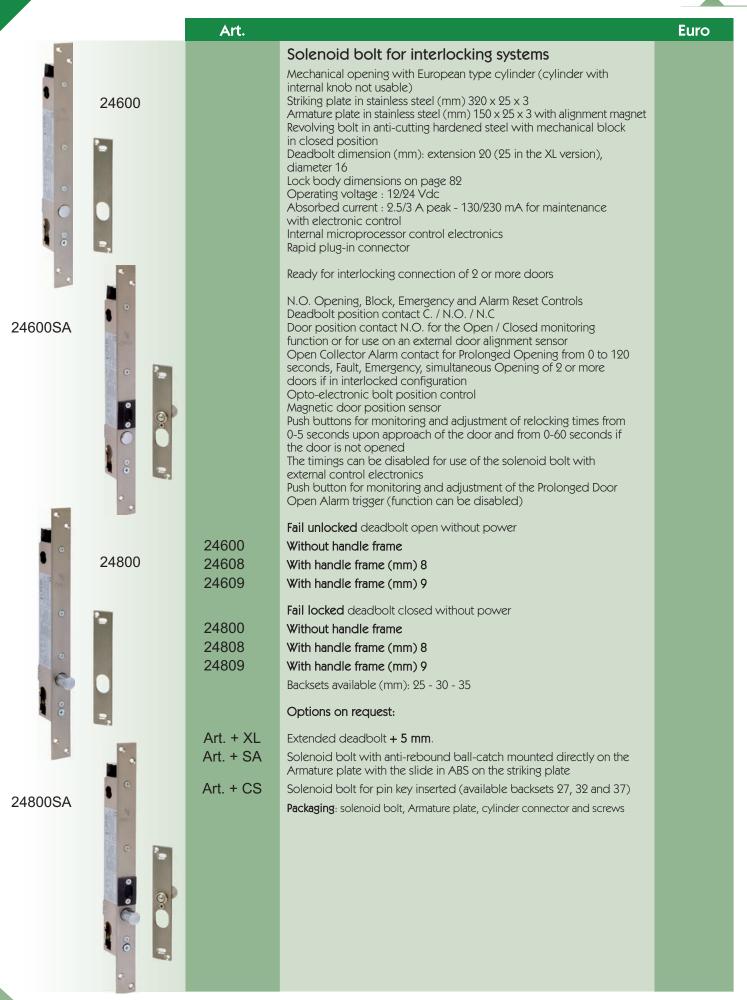

78 PRIMA

## VERTICAL SECURITY SOLENOID LOCKS



OPERATING ACCES

### INTERLOCKING KITS WITH SECURITY SOLENOID BOLTS











### Kit for interlocking system **Example 1**

- FEATURES: Management of the doors with manual opening by means of console push buttons
- Kit is made up of:
- N° 2 Solenoid bolts series 24600 or 24800 (specify backset)
- N° 1 Power supply item 05320 or 05312 (in box with space for battery)
- N° 1 Command console item 54612
- N° 2 Concealed cable covers (with lock mounted on the door) item 08600
- N° 1 Backup battery item 00712

### Kit for interlocking system **Example 2**

FEATURES: Management of the doors with manual opening by means of console push buttons.

Indicator lamp signalling to be inserted on the door post to aid management of opening to the public.

Kit is made up of:

- N° 2 Solenoid bolts series