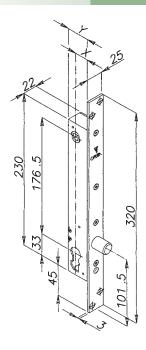

### VERTICAL FAIL UNLOCKED SECURITY SOLENOID BOLTS WITH LATCH

|         | Art.                    |                                                                                                                                                                                                                                                                                                                                                                                                                                                                                                                                                                                                                                                                                                                                                                                                                                             | Euro |
|---------|-------------------------|---------------------------------------------------------------------------------------------------------------------------------------------------------------------------------------------------------------------------------------------------------------------------------------------------------------------------------------------------------------------------------------------------------------------------------------------------------------------------------------------------------------------------------------------------------------------------------------------------------------------------------------------------------------------------------------------------------------------------------------------------------------------------------------------------------------------------------------------|------|
| 25910   | 25910<br>25918<br>25919 | Security Fail unlocked solenoid bolt for single door<br>Mechanical opening with European type cylinder (cylinder with internal<br>knob not usable)<br>Striking plate in stainless steel (mm) 320 x 25 x 3<br>Armature plate in stainless steel (mm) 150 x 25 x 3<br>Reversible anti-cutting latch in hardened steel<br>Lock body dimensions (see below)<br>Latch dimensions (mm): 16 (diameter) x 14 x 16 extension<br>Operating voltage : 12/24 Vdc<br>Absorbed current : 2.5/3 A peak - 130/230 mA for permanent<br>maintenance with electronic control<br>Internal microprocessor control electronics<br>N.O. Opening control<br>Opto-electronic Monitored latch position control<br>Relocking after 5 seconds<br>Fail unlocked latch closed with power:<br>Without handle frame<br>With handle frame (mm) 8<br>With handle frame (mm) 9 |      |
| 25910SA | Art. + SA<br>Art. + CS  | Backsets available (mm): 25 - 30 - 35<br>Solenoid bolt with anti-rebound ball-catch mounted directly on the<br>Armature plate with the slide in ABS on the striking plate<br>Solenoid bolt for pin key inserted (available backsets 27, 32 and 37)<br>Packaging: solenoid bolt, Armature plate, cylinder connector and screws                                                                                                                                                                                                                                                                                                                                                                                                                                                                                                               |      |

| BACKSET | х  | Y  |
|---------|----|----|
| E. 25   | 22 | 35 |
| E. 30   | 27 | 40 |
| E. 35   | 32 | 45 |