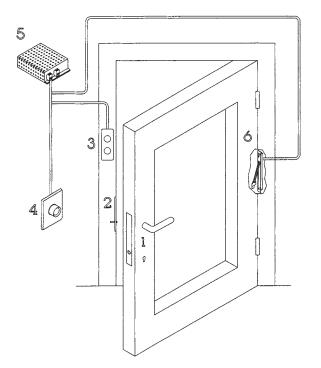

### Locking system with Prima series solenoid bolt

### Legenda

1. Solenoid bolt

PRIMA

87

- 2. Striking plate
- 3. Indicator lamp
- 4. Push button
- 5. Power supply
- 6. Lead cover