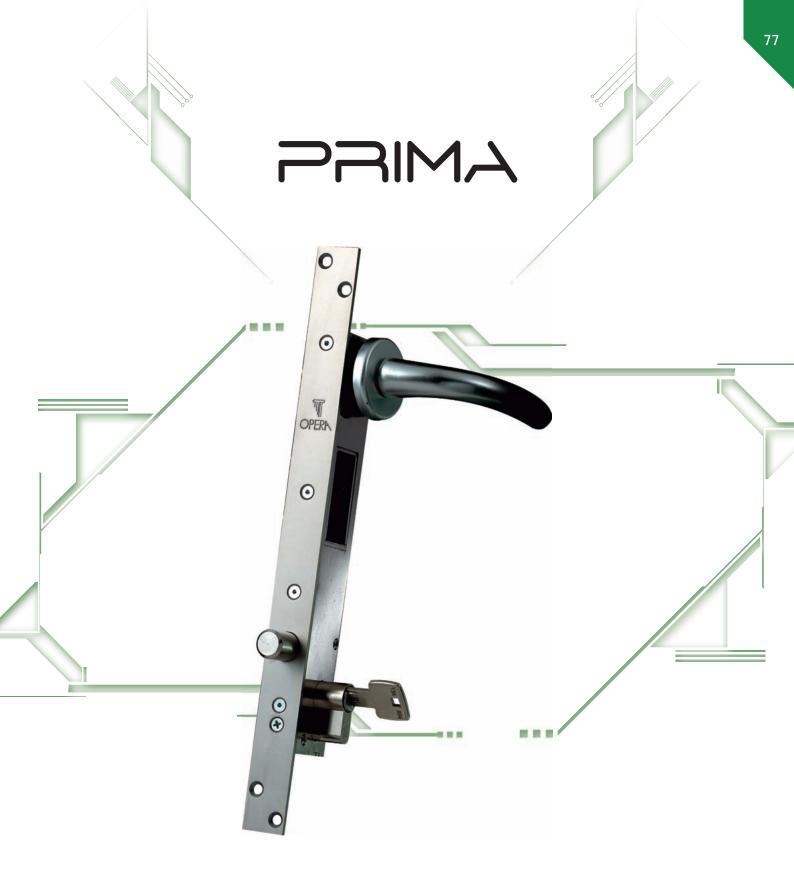

78 PRIMA

## VERTICAL SECURITY SOLENOID LOCKS



OPERATING ACCES

### INTERLOCKING KITS WITH SECURITY SOLENOID BOLTS











### Kit for interlocking system **Example 1**

- FEATURES: Management of the doors with manual opening by means of console push buttons
- Kit is made up of:
- N° 2 Solenoid bolts series 24600 or 24800 (specify backset)
- N° 1 Power supply item 05320 or 05312 (in box with space for battery)
- N° 1 Command console item 54612
- N° 2 Concealed cable covers (with lock mounted on the door) item 08600
- N° 1 Backup battery item 00712

### Kit for interlocking system **Example 2**

FEATURES: Management of the doors with manual opening by means of console push buttons.

Indicator lamp signalling to be inserted on the door post to aid management of opening to the public