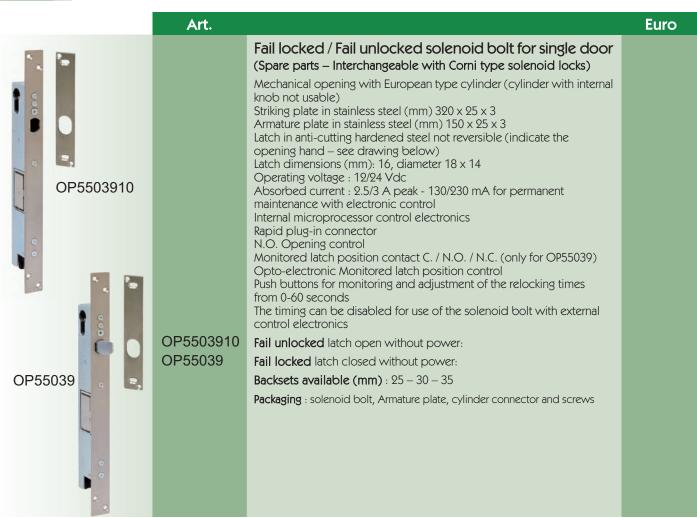

## VERTICAL SECURITY SOLENOID LOCKS -

Euro

OP55036

OP55038

|    | Art     |                                                                                                                                           |
|----|---------|-------------------------------------------------------------------------------------------------------------------------------------------|
|    |         | Solenoid bolt for single door                                                                                                             |
|    |         | (Spare parts – Interchangeable with Corni type solenoid locks)                                                                            |
| -  |         | Mechanical opening with European type cylinder (cylinder with internal                                                                    |
| 2  |         | knob not usable)                                                                                                                          |
|    |         | Striking plate in stainless steel (mm) 320 x 25 x 3                                                                                       |
|    |         | Armature plate in stainless steel (mm) 150 x 25 x 3 with alignment magnet                                                                 |
|    |         | Deadbolt in anti-cutting hardened steel with mechanical block in<br>closed position                                                       |
|    |         | Deadbolt dimensions (mm): extension 20, diameter 18 x 14<br>Operating voltage : 12/24 Vdc                                                 |
|    |         | Absorbed current : 2.5/3 A peak - 130/230 mA for permanent maintenance with electronic control                                            |
|    |         | Internal microprocessor control electronics<br>Rapid plug-in connector                                                                    |
|    |         | Ready for interlocking connection of 2 or more doors<br>N.O. Opening control                                                              |
|    |         | Deadbolt position contact C. / N.O. / N.C                                                                                                 |
|    |         | Opto-electronic bolt position control<br>Magnetic door position sensor                                                                    |
|    |         | Push buttons for monitoring and adjustment of relocking times from 0-<br>5 seconds upon approach of the door and from 0-60 seconds if the |
|    |         | door is not opened                                                                                                                        |
|    |         | The timings can be disabled for use of the solenoid bolt with external control electronics                                                |
|    | OP55036 | Fail unlocked deadbolt open without power                                                                                                 |
|    | OP55038 | Fail locked deadbolt closed without power                                                                                                 |
|    |         | Backsets available (mm): 25 – 30 – 35                                                                                                     |
|    |         | Packaging: solenoid bolt, Armature plate, cylinder connector and screws                                                                   |
|    |         |                                                                                                                                           |
|    |         |                                                                                                                                           |
|    |         |                                                                                                                                           |
|    |         |                                                                                                                                           |
|    |         |                                                                                                                                           |
|    |         |                                                                                                                                           |
|    |         |                                                                                                                                           |
| 2, |         |                                                                                                                                           |
|    |         |                                                                                                                                           |
|    |         |                                                                                                                                           |
|    |         |                                                                                                                                           |
|    |         |                                                                                                                                           |
|    |         |                                                                                                                                           |
|    |         |                                                                                                                                           |
|    |         |                                                                                                                                           |
|    |         |                                                                                                                                           |
|    |         |                                                                                                                                           |
|    |         |                                                                                                                                           |
|    |         |                                                                                                                                           |
|    |         |                                                                                                                                           |
|    |         |                                                                                                                                           |
|    |         |                                                                                                                                           |
|    |         |                                                                                                                                           |
|    |         |                                                                                                                                           |
|    |         |                                                                                                                                           |
|    |         |                                                                                                                                           |
|    |         |                                                                                                                                           |

VERTICAL FAIL LOCKED / FAIL UNLOCKED SOLENOID BOLTS WITH LATCH

RG

PRIMA OP