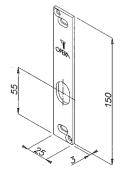

## VERTICAL SECURITY SOLENOID LOCKS

\/E 

| WITH LAT | Art.           |                                                                                                                                                                                                                                                                                                                                                                                                                                                                                                                                                                                                                                                                                                                                                                                                                                                                                                                                                                                                                     | Euro |
|----------|----------------|---------------------------------------------------------------------------------------------------------------------------------------------------------------------------------------------------------------------------------------------------------------------------------------------------------------------------------------------------------------------------------------------------------------------------------------------------------------------------------------------------------------------------------------------------------------------------------------------------------------------------------------------------------------------------------------------------------------------------------------------------------------------------------------------------------------------------------------------------------------------------------------------------------------------------------------------------------------------------------------------------------------------|------|
|          |                | Solenoid bolt for single door                                                                                                                                                                                                                                                                                                                                                                                                                                                                                                                                                                                                                                                                                                                                                                                                                                                                                                                                                                                       | Edio |
|          | 25900<br>25908 | Mechanical opening with European type cylinder (cylinder with internal<br>knob not usable)<br>Striking plate in stainless steel (mm) 320 x 25 x 3<br>Armature plate in stainless steel (mm) 150 x 25 x 3<br>Reversible anti-cutting latch in hardened steel<br>Lock body dimensions on page 82<br>Latch dimensions (mm): 16 (diameter) x 14 x 16 extension<br>Operating voltage : 12/24 Vdc<br>Absorbed current : 2.5/3 A peak - 130/230 mA for maintenance with<br>electronic control<br>Internal microprocessor control electronics<br>Rapid plug-in connector<br>N.O. Opening control<br>Monitored latch position contact C. / N.O. / N.C<br>Opto-electronic Monitored latch position control<br>Push button for monitoring and adjustment of the latch protrusion time<br>from 0-60 seconds<br>The timing can be disabled for use of the solenoid bolt with external<br>control electronics<br><b>Fail locked</b> latch closed without power:<br><b>Without handle frame</b><br><b>With handle frame (mm) 8</b> |      |
| •        | 25909          | With handle frame (mm) 9                                                                                                                                                                                                                                                                                                                                                                                                                                                                                                                                                                                                                                                                                                                                                                                                                                                                                                                                                                                            |      |
| 25908    | DC Kit         | Solenoid bolt kit <b>without</b> handle 25900 with <b>switching power supply at 12 Vdc</b>                                                                                                                                                                                                                                                                                                                                                                                                                                                                                                                                                                                                                                                                                                                                                                                                                                                                                                                          |      |
|          | DC Kit         | Solenoid bolt kit without handle 259 - 08/09 with switching power supply at 12 Vdc                                                                                                                                                                                                                                                                                                                                                                                                                                                                                                                                                                                                                                                                                                                                                                                                                                                                                                                                  |      |
|          |                | Note: The kit article is comprised of the solenoid bolt article + DC Kit (i.e.: 25900 Kit DC)                                                                                                                                                                                                                                                                                                                                                                                                                                                                                                                                                                                                                                                                                                                                                                                                                                                                                                                       |      |
|          |                | Backsets available (mm): 25 - 30 - 35                                                                                                                                                                                                                                                                                                                                                                                                                                                                                                                                                                                                                                                                                                                                                                                                                                                                                                                                                                               |      |
|          | Art. + SA      | Solenoid bolt with anti-rebound ball-catch mounted directly on the Armature plate with the slide in ABS on the striking plate                                                                                                                                                                                                                                                                                                                                                                                                                                                                                                                                                                                                                                                                                                                                                                                                                                                                                       |      |
|          | Art. + CS      | Solenoid bolt for pin key inserted (available backsets 27, 32 and 37)<br><b>Packaging</b> : solenoid bolt, Armature plate, cylinder connector and screws                                                                                                                                                                                                                                                                                                                                                                                                                                                                                                                                                                                                                                                                                                                                                                                                                                                            |      |
|          |                |                                                                                                                                                                                                                                                                                                                                                                                                                                                                                                                                                                                                                                                                                                                                                                                                                                                                                                                                                                                                                     |      |