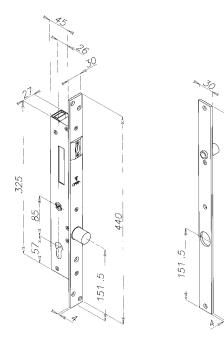

## VERTICAL SECURITY SOLENOID LOCKS

\/E 

| WITH LAT | Art.           |                                                                                                                                                                                                                                                                                                                                                                                                                                                                                                                                                                                                                                                                                                                                                                                                                                                                                                                                                                                                                     | Euro |
|----------|----------------|---------------------------------------------------------------------------------------------------------------------------------------------------------------------------------------------------------------------------------------------------------------------------------------------------------------------------------------------------------------------------------------------------------------------------------------------------------------------------------------------------------------------------------------------------------------------------------------------------------------------------------------------------------------------------------------------------------------------------------------------------------------------------------------------------------------------------------------------------------------------------------------------------------------------------------------------------------------------------------------------------------------------|------|
|          |                | Solenoid bolt for single door                                                                                                                                                                                                                                                                                                                                                                                                                                                                                                                                                                                                                                                                                                                                                                                                                                                                                                                                                                                       | Edio |
|          | 25900<br>25908 | Mechanical opening with European type cylinder (cylinder with internal<br>knob not usable)<br>Striking plate in stainless steel (mm) 320 x 25 x 3<br>Armature plate in stainless steel (mm) 150 x 25 x 3<br>Reversible anti-cutting latch in hardened steel<br>Lock body dimensions on page 82<br>Latch dimensions (mm): 16 (diameter) x 14 x 16 extension<br>Operating voltage : 12/24 Vdc<br>Absorbed current : 2.5/3 A peak - 130/230 mA for maintenance with<br>electronic control<br>Internal microprocessor control electronics<br>Rapid plug-in connector<br>N.O. Opening control<br>Monitored latch position contact C. / N.O. / N.C<br>Opto-electronic Monitored latch position control<br>Push button for monitoring and adjustment of the latch protrusion time<br>from 0-60 seconds<br>The timing can be disabled for use of the solenoid bolt with external<br>control electronics<br><b>Fail locked</b> latch closed without power:<br><b>Without handle frame</b><br><b>With handle frame (mm) 8</b> |      |
| •        | 25909          | With handle frame (mm) 9                                                                                                                                                                                                                                                                                                                                                                                                                                                                                                                                                                                                                                                                                                                                                                                                                                                                                                                                                                                            |      |
| 25908    | DC Kit         | Solenoid bolt kit <b>without</b> handle 25900 with <b>switching power supply at 12 Vdc</b>                                                                                                                                                                                                                                                                                                                                                                                                                                                                                                                                                                                                                                                                                                                                                                                                                                                                                                                          |      |
|          | DC Kit         | Solenoid bolt kit without handle 259 - 08/09 with switching power supply at 12 Vdc                                                                                                                                                                                                                                                                                                                                                                                                                                                                                                                                                                                                                                                                                                                                                                                                                                                                                                                                  |      |
|          |                | Note: The kit article is comprised of the solenoid bolt article + DC Kit (i.e.: 25900 Kit DC)                                                                                                                                                                                                                                                                                                                                                                                                                                                                                                                                                                                                                                                                                                                                                                                                                                                                                                                       |      |
|          |                | Backsets available (mm): 25 - 30 - 35                                                                                                                                                                                                                                                                                                                                                                                                                                                                                                                                                                                                                                                                                                                                                                                                                                                                                                                                                                               |      |
|          | Art. + SA      | Solenoid bolt with anti-rebound ball-catch mounted directly on the Armature plate with the slide in ABS on the striking plate                                                                                                                                                                                                                                                                                                                                                                                                                                                                                                                                                                                                                                                                                                                                                                                                                                                                                       |      |
|          | Art. + CS      | Solenoid bolt for pin key inserted (available backsets 27, 32 and 37)<br><b>Packaging</b> : solenoid bolt, Armature plate, cylinder connector and screws                                                                                                                                                                                                                                                                                                                                                                                                                                                                                                                                                                                                                                                                                                                                                                                                                                                            |      |
|          |                |                                                                                                                                                                                                                                                                                                                                                                                                                                                                                                                                                                                                                                                                                                                                                                                                                                                                                                                                                                                                                     |      |