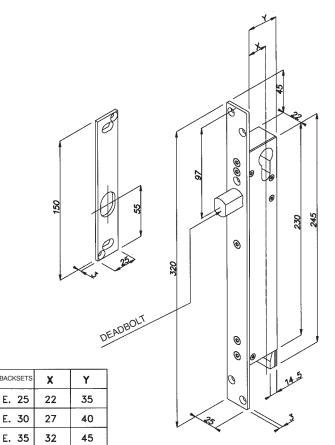

### VERTICAL FAIL UNLOCKED SECURITY SOLENOID BOLTS WITH LATCH

|         | Art.                    |                                                                                                                                                                                                                                                                                                                                                                                                                                                                                                                                                                                                                                                                                                                                                                                                                                             | Euro |
|---------|-------------------------|---------------------------------------------------------------------------------------------------------------------------------------------------------------------------------------------------------------------------------------------------------------------------------------------------------------------------------------------------------------------------------------------------------------------------------------------------------------------------------------------------------------------------------------------------------------------------------------------------------------------------------------------------------------------------------------------------------------------------------------------------------------------------------------------------------------------------------------------|------|
| 25910   | 25910<br>25918<br>25919 | Security Fail unlocked solenoid bolt for single door<br>Mechanical opening with European type cylinder (cylinder with internal<br>knob not usable)<br>Striking plate in stainless steel (mm) 320 x 25 x 3<br>Armature plate in stainless steel (mm) 150 x 25 x 3<br>Reversible anti-cutting latch in hardened steel<br>Lock body dimensions (see below)<br>Latch dimensions (mm): 16 (diameter) x 14 x 16 extension<br>Operating voltage : 12/24 Vdc<br>Absorbed current : 2.5/3 A peak - 130/230 mA for permanent<br>maintenance with electronic control<br>Internal microprocessor control electronics<br>N.O. Opening control<br>Opto-electronic Monitored latch position control<br>Relocking after 5 seconds<br>Fail unlocked latch closed with power:<br>Without handle frame<br>With handle frame (mm) 8<br>With handle frame (mm) 9 |      |
| 25910SA | Art. + SA<br>Art. + CS  | Backsets available (mm): 25 - 30 - 35<br>Solenoid bolt with anti-rebound ball-catch mounted directly on the<br>Armature plate with the slide in ABS on the striking plate<br>Solenoid bolt for pin key inserted (available backsets 27, 32 and 37)<br>Packaging: solenoid bolt, Armature plate, cylinder connector and screws                                                                                                                                                                                                                                                                                                                                                                                                                                                                                                               |      |

| BACKSET | х  | Y  |
|---------|----|----|
| E. 25   | 22 | 35 |
| E. 30   | 27 | 40 |
| E. 35   | 32 | 45 |