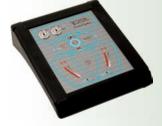

### Kit for interlocking system **Example 1**

- FEATURES: Management of the doors with manual opening by means of console push buttons
- Kit is made up of:
- N° 2 Solenoid bolts series 24600 or 24800 (specify backset)
- N° 1 Power supply item 05320 or 05312 (in box with space for battery)
- N° 1 Command console item 54612
- N° 2 Concealed cable covers (with lock mounted on the door) item 08600
- N° 1 Backup battery item 00712

### Kit for interlocking system **Example 2**

FEATURES: Management of the doors with manual opening by means of console push buttons.

Indicator lamp signalling to be inserted on the door post to aid management of opening to the public.

Kit is made up of:

- N° 2 Solenoid bolts series 24600 or 24800 (specify backset)
- N° 1 Power supply item 05320 or 05312 (in box with space for battery)
- N° 1 Command console item 54612
- N° 4 Indicator lamps item 55010 (Silver or Black)
- N° 2 Concealed cable covers (with lock mounted on the door) item 08600
- N° 1 Backup battery item 00712

### Kit for interlocking system Example 3

FEATURES: Management of the doors with manual opening by means of console push buttons.

Indicator lamp signalling to be inserted on the door post to assist management of opening and intercom for communication with the public outside. Kit is made up of:

- N° 2 Solenoid bolts series 24600 or 24800 (specify backset)
- N° 1 Power supply item 05320 or 05312 (in box with space for battery)
- N° 1 Command console item 54612
- N° 3 Indicator lamps item 55010 (Silver or Black)
- N° 1 Indicator lamp item 55012 (Silver or Black)
- N° 1 Intercom handset item 05513
- N° 2 Concealed cable covers (with lock mounted on the door) item 08600
- N° 1 Backup battery item 00712

FEATURES: Management of the doors with manual opening by means of console push buttons and automatic opening by means of external push buttons on the indicator lamps.

Indicator lamp signalling to be inserted on the door post to assist management of opening and intercom for communication with the public outside.

- Kit is made up of:
- N° 2 Solenoid bolts series 24600 or 24800 (specify backset)
- N° 1 Power supply item 05320 or 05312 (in box with space for battery)
- N° 1 Command console item 54612
- N° 3 Indicator lamps with push buttons item 55011 (Silver or Black)
- N° 1 Indicator lamp item 55014 (Silver or Black)
- N° 1 Intercom handset item 05513
- N° 2 Concealed cable covers (with lock mounted on the door) item 08600
- N° 1 Backup battery item 00712