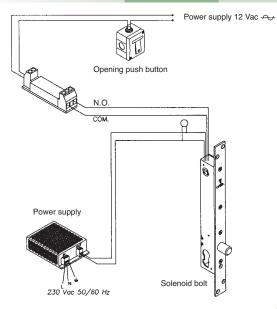

### Locking system with Prima series solenoid bolt

### Legenda

1. Solenoid bolt

PRIMA

87

- 2. Striking plate
- 3. Indicator lamp
- 4. Push button
- 5. Power supply
- 6. Lead cover

### Interlocking system with Prima series solenoid bolts