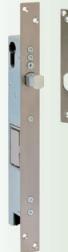

### VERTICAL FAIL UNLOCKED SECURITY SOLENOID BOLTS WITH LATCH

|         | Art.                    |                                                                                                                                                                                                                                                                                                                                                                                                                                                                                                                                                                                                                                                                                                                                                                                                                                             | Euro |
|---------|-------------------------|---------------------------------------------------------------------------------------------------------------------------------------------------------------------------------------------------------------------------------------------------------------------------------------------------------------------------------------------------------------------------------------------------------------------------------------------------------------------------------------------------------------------------------------------------------------------------------------------------------------------------------------------------------------------------------------------------------------------------------------------------------------------------------------------------------------------------------------------|------|
| 25910   | 25910<br>25918<br>25919 | Security Fail unlocked solenoid bolt for single door<br>Mechanical opening with European type cylinder (cylinder with internal<br>knob not usable)<br>Striking plate in stainless steel (mm) 320 x 25 x 3<br>Armature plate in stainless steel (mm) 150 x 25 x 3<br>Reversible anti-cutting latch in hardened steel<br>Lock body dimensions (see below)<br>Latch dimensions (mm): 16 (diameter) x 14 x 16 extension<br>Operating voltage : 12/24 Vdc<br>Absorbed current : 2.5/3 A peak - 130/230 mA for permanent<br>maintenance with electronic control<br>Internal microprocessor control electronics<br>N.O. Opening control<br>Opto-electronic Monitored latch position control<br>Relocking after 5 seconds<br>Fail unlocked latch closed with power:<br>Without handle frame<br>With handle frame (mm) 8<br>With handle frame (mm) 9 |      |
| 25910SA | Art. + SA<br>Art. + CS  | Backsets available (mm): 25 - 30 - 35<br>Solenoid bolt with anti-rebound ball-catch mounted directly on the<br>Armature plate with the slide in ABS on the striking plate<br>Solenoid bolt for pin key inserted (available backsets 27, 32 and 37)<br>Packaging: solenoid bolt, Armature plate, cylinder connector and screws                                                                                                                                                                                                                                                                                                                                                                                                                                                                                                               |      |

| BACKSET | х  | Y  |
|---------|----|----|
| E. 25   | 22 | 35 |
| E. 30   | 27 | 40 |
| E. 35   | 32 | 45 |