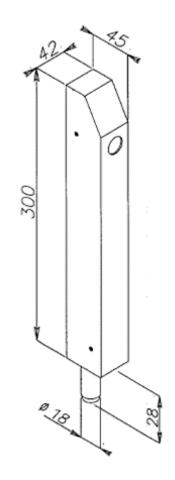

## Electric Deadbolt for automatic gate and garage doors

- Surface mounting
- Housing in stainless steel, on request painted steel
- 18mm diameter steel bolt 28mm extension
- 24Vdc Peak current 3A; Holding current 300mA
- Power supply available on demand
- Mechanical override