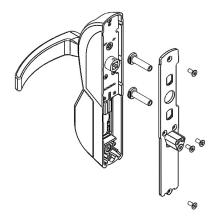

## **INSTALLATION**

- Set the rotation selector at 45°.
  To change rotation, push and turn the selector with a flat screwdriver till the required degrees (see image).
  - · Release the selector

 Fix the back plate with the appropriate screws. Check if the fixing sockets are in the correct position, compatible with the fixing holes on the panic bar