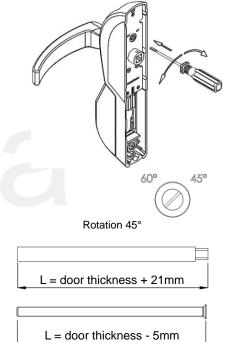

## **INSTALLATION**

- Set the rotation selector at 45°.
  To change rotation, push and turn the selector with a flat screwdriver till the required degrees (see image).
  - · Release the selector

 Fix the back plate with the appropriate screws. Check if the fixing sockets are in the correct position, compatible with the fixing holes on the panic bar