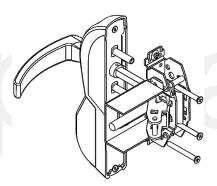

## **INSTALLATION**

- Set the rotation selector at 45°.
  To change rotation, push and turn the selector with a flat screwdriver till the required degrees (see image).
  - · Release the selector

 Fix the back plate with the appropriate screws. Check if the fixing sockets are in the correct position, compatible with the fixing holes on the panic bar

## Idea Base – Panama Bar

Push - Panama Push

 Insert the spindle drive into the nut on the electric handle and end the assembling fixing the panic bar to the handle with the screws previously shortened

**ATTENTION:** for a correct assembling, these instructions have to be integrated to the handle and the panic bar instructions.