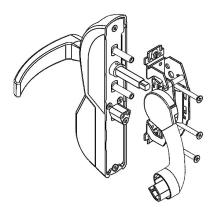

## Idea Base – Panama Bar

Push - Panama Push

 Insert the spindle drive into the nut on the electric handle and end the assembling fixing the panic bar to the handle with the screws previously shortened

**ATTENTION:** for a correct assembling, these instructions have to be integrated to the handle and the panic bar instructions.